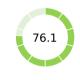

| Getting Credit (rank)                          | 104  |
|------------------------------------------------|------|
| Score of getting credit (0-100)                |      |
| Strength of legal rights index (0-12)          | 10   |
| Depth of credit information index (0-8)        | 0    |
| Credit registry coverage (% of adults)         | 0.0  |
| Credit bureau coverage (% of adults)           | 0.0  |
| Protecting Minority Investors (rank)           | 179  |
| Score of protecting minority investors (0-100) | 20.0 |
| Extent of disclosure index (0-10)              | 2.0  |
| Extent of director liability index (0-10)      | 0.0  |
| Ease of shareholder suits index (0-10)         | 8.0  |
| Extent of shareholder rights index (0-6)       | 0.0  |
| Extent of ownership and control index (0-7)    | 0.0  |
| Extent of corporate transparency index (0-7)   | 0.0  |
| Paying Taxes (rank)                            | 79   |
| Score of paying taxes (0-100)                  | 76.1 |
| Payments (number per year)                     | 9    |
| Time (hours per year)                          |      |
| Total tax and contribution rate (% of profit)  |      |
| Postfiling index (0-100)                       |      |