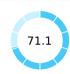

## **Topic Scores**

| Starting a Business (rank)                                   | 83          |
|--------------------------------------------------------------|-------------|
| Score of starting a business (0-100)                         | 88.4        |
| Procedures (number)                                          | 5           |
| Fine (days)                                                  | 17          |
| Cost (number)                                                | 12.9        |
| Paid-in min. capital (% of income per capita)                | 0.0         |
| Dealing with Construction Permits (rank)                     | 76          |
| Score of dealing with construction permits (0-100)           | 71.1        |
| Procedures (number)                                          | 7           |
| Time (days)                                                  | 38          |
| Cost (% of warehouse value)                                  | 2.2         |
| Building quality control index (0-15)                        | 1.0         |
| Getting Electricity (rank)                                   | 140         |
| Score of getting electricity (0-100)                         | 59.4        |
| Procedures (number)                                          | 5           |
| Time (days)                                                  | 67          |
| Cost (% of income per capita)                                | 637.9       |
| Reliability of supply and transparency of tariff index (0-8) | 0           |
| Registering Property (rank)                                  | 187         |
| Score of registering property (0-100)                        | 0.0         |
| Procedures (number)                                          | No Practice |
| Time (days)                                                  | No Practice |
| Cost (% of property value)                                   | No Practice |
| Quality of the land administration index (0-30)              | No Practice |