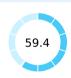

## **Topic Scores**

| Starting a Business (rank)                                   | 83          |
|--------------------------------------------------------------|-------------|
| Score of starting a business (0-100)                         | 88.4        |
| Procedures (number)                                          | 5           |
| Fine (days)                                                  | 17          |
| Cost (number)                                                | 12.9        |
| Paid-in min. capital (% of income per capita)                | 0.0         |
| Dealing with Construction Permits (rank)                     | 76          |
| Score of dealing with construction permits (0-100)           | 71.1        |
| Procedures (number)                                          | 7           |
| Time (days)                                                  | 38          |
| Cost (% of warehouse value)                                  | 2.2         |
| Building quality control index (0-15)                        | 1.0         |
| Getting Electricity (rank)                                   | 140         |
| Score of getting electricity (0-100)                         | 59.4        |
| Procedures (number)                                          | 5           |
| Time (days)                                                  | 67          |
| Cost (% of income per capita)                                | 637.9       |
| Reliability of supply and transparency of tariff index (0-8) | 0           |
| Registering Property (rank)                                  | 187         |
| Score of registering property (0-100)                        | 0.0         |
| Procedures (number)                                          | No Practice |
| Time (days)                                                  | No Practice |
| Cost (% of property value)                                   | No Practice |
| Quality of the land administration index (0-30)              | No Practice |