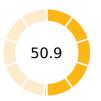

## Ease of Doing Business in Marshall Islands



| Region          | East Asia & Pacific |
|-----------------|---------------------|
| Income Category | Upper middle income |
| Population      | 58,413              |
| City Covered    | Majuro              |

DB RANK





DB SCORE

## **Rankings on Doing Business topics - Marshall Islands**



## **Topic Scores**





















| Starting a Business (rank)                                   | 83          |
|--------------------------------------------------------------|-------------|
| Score of starting a business (0-100)                         | 88.4        |
| Procedures (number)                                          | 5           |
| Fine (days)                                                  | 17          |
| Cost (number)                                                | 12.9        |
| Paid-in min. capital (% of income per capita)                | 0.0         |
| Dealing with Construction Permits (rank)                     | 76          |
| Score of dealing with construction permits (0-100)