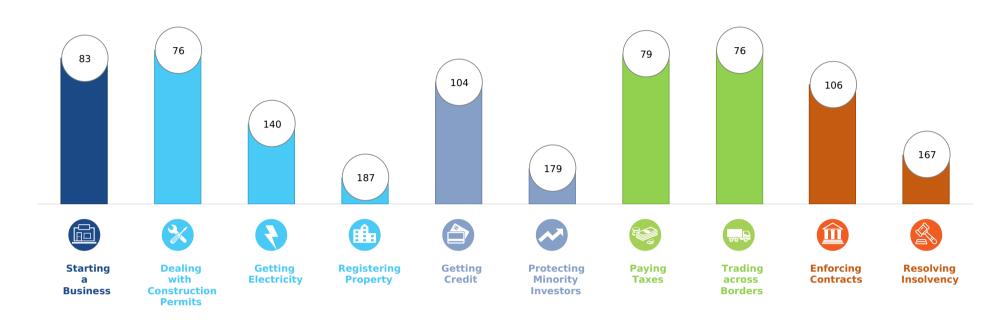

## **Rankings on Doing Business topics - Marshall Islands**

## **Topic Scores**

| Starting a Business (rank)                                   | 83          |
|--------------------------------------------------------------|-------------|
| Score of starting a business (0-100)                         | 88.4        |
| Procedures (number)                                          | 5           |
| Fine (days)                                                  | 17          |
| Cost (number)                                                | 12.9        |
| Paid-in min. capital (% of income per capita)                | 0.0         |
| Dealing with Construction Permits (rank)                     | 76          |
| Score of dealing with construction permits (0-100)           | 71.1        |
| Procedures (number)                                          | 7           |
| Time (days)                                                  | 38          |
| Cost (% of warehouse value)                                  | 2.2         |
| Building quality control index (0-15)                        | 1.0         |
| Getting Electricity (rank)                                   | 140         |
| Score of getting electricity (0-100)                         | 59.4        |
| Procedures (number)                                          | 5           |
| Time (days)                                                  | 67          |
| Cost (% of income per capita)                                | 637.9       |
| Reliability of supply and transparency of tariff index (0-8) | 0           |
| Registering Property (rank)                                  | 187         |
| Score of registering property (0-100)                        | 0.0         |
| Procedures (number)                                          | No Practice |
| Time (days)                                                  | No Practice |
| Cost (% of property value)                                   | No Practice |
| Quality of the land administration index (0-30)              | No Practice |

| Getting Credit (rank)                          | 104  |
|------------------------------------------------|------|
| Score of getting credit (0-100)                |      |
| Strength of legal rights index (0-12)          | 10   |
| Depth of credit information index (0-8)        | 0    |
| Credit registry coverage (% of adults)         | 0.0  |
| Credit bureau coverage (% of adults)           | 0.0  |
| Protecting Minority Investors (rank)           | 179  |
| Score of protecting minority investors (0-100) | 20.0 |
| Extent of disclosure index (0-10)              | 2.0  |
| Extent of director liability index (0-10)      | 0.0  |
| Ease of shareholder suits index (0-10)         | 8.0  |
| Extent of shareholder rights index (0-6)       | 0.0  |
| Extent of ownership and control index (0-7)    | 0.0  |
| Extent of corporate transparency index (0-7)   | 0.0  |
| Paying Taxes (rank)                            | 79   |
| Score of paying taxes (0-100)                  | 76.1 |
| Payments (number per year)                     | 9    |
| Time (hours per year)                          |      |
| Total tax and contribution rate (% of profit)  |      |
| Postfiling index (0-100)                       |      |

| Trading across Borders (rank)                        | 76   |
|------------------------------------------------------|------|
| Score of trading across borders (0-100)              |      |
| Time to export                                       |      |
| Documentary compliance (hours)                       |      |
| Border compliance (hours)                            |      |
| Cost to export                                       |      |
| Documentary compliance (USD)                         | 20   |
| Border compliance (USD)                              |      |
| Time to export                                       |      |
| Documentary compliance (hours)                       | 60   |
| Border compliance (hours)                            | 84   |
| Cost to export                                       |      |
| Documentary compliance (USD)                         | 43   |
| Border compliance (USD)                              | 298  |
| Enforcing Contracts (rank)                           | 106  |
| Score of enforcing contracts (0-100)                 |      |
| Time (days)                                          | 616  |
| Cost (% of claim value)                              | 32.1 |
| Quality of judicial processes index (0-18)           | 8.0  |
| Resolving Insolvency (rank)                          | 167  |
| Score of resolving insolvency (0-100)                | 9.2  |
| Recovery rate (cents on the dollar)                  | 17.1 |
| Time (years)                                         | 2.0  |
| Cost (% of estate)                                   | 38.0 |
| Outcome (0 as piecemeal sale and 1 as going concern) | (    |
| Strength of insolvency framework index (0-16)        | 0.0  |