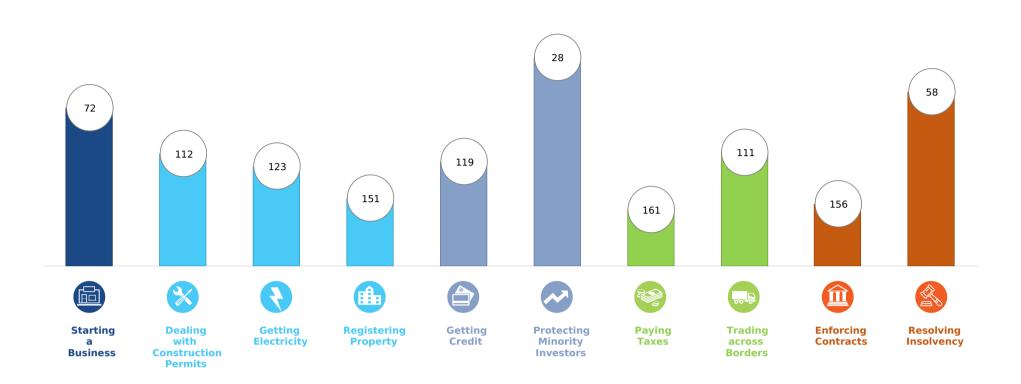

## Rankings on Doing Business topics - Pakistan

## **Topic Scores**

| ✓ Starting a Business (rank)                                 | 72      |
|--------------------------------------------------------------|---------|
| Score of starting a business (0-100)                         | 89.3    |
| Procedures (number)                                          | 5       |
| Time (days)                                                  | 16.5    |
| Cost (number)                                                | 6.7     |
| Paid-in min. capital (% of income per capita)                | 0.0     |
| Dealing with Construction Permits (rank)                     | 112     |
| Score of dealing with construction permits (0-100)           | 66.5    |
| Procedures (number)                                          | 17      |
| Time (days)                                                  | 125     |
| Cost (% of warehouse value)                                  | 8.8     |
| Building quality control index (0-15)                        | 13.0    |
| Getting Electricity (rank)                                   | 123     |
| Score of getting electricity (0-100)                         | 64.0    |
| Procedures (number)                                          | 6       |
| Time (days)                                                  | 113     |
| Cost (% of income per capita)                                | 1,234.5 |
| Reliability of supply and transparency of tariff index (0-8) | 5       |
| Registering Property (rank)                                  | 151     |
| Score of registering property (0-100)                        | 48.6    |
| Procedures (number)                                          | 8       |
| Time (days)                                                  | 105     |
| Cost (% of property value)                                   | 4.2     |
| Quality of the land administration index (0-30)              | 9.8     |

| Getting Credit (rank)                         | 119  |
|-----------------------------------------------|------|
| Score of getting credit (0-100)               | 45.0 |
| Strength of legal rights index (0-12)         | 2    |
| Depth of credit information index (0-8)       | 7    |
| Credit registry coverage (% of adults)        | 11.7 |
| Credit bureau coverage (% of adults)          | 6.7  |
| Protecting Minority Investors (rank)          | 28   |
| Score of protecting minority investors (0-100 | 72.0 |
| Extent of disclosure index (0-10)             | 6.0  |
| Extent of director liability index (0-10)     | 7.0  |
| Ease of shareholder suits index (0-10)        | 6.0  |
| Extent of shareholder rights index (0-6)      | 5.0  |
| Extent of ownership and control index (0-7)   | 7.0  |
| Extent of corporate transparency index (0-7)  | 5.0  |
| Paying Taxes (rank)                           | 161  |
| Score of paying taxes (0-100)                 | 52.9 |
| Payments (number per year)                    | 34   |
| Time (hours per year)                         | 283  |
| Total tax and contribution rate (% of profit) | 33.9 |
| Postfiling index (0-100)                      | 10.5 |

| Trading a        | cross Borders (rank)                 | 111   |
|------------------|--------------------------------------|-------|
| Score of to      | rading across borders (0-100)        | 68.8  |
| Time to ex       | xport                                |       |
| Document         | cary compliance (hours)              | 55    |
| Border co        | mpliance (hours)                     | 58    |
| Cost to ex       | <i>xport</i>                         |       |
| Document         | tary compliance (USD)                | 118   |
| Border co        | mpliance (USD)                       | 288   |
| Time to ex       | xport                                |       |
| Document         | cary compliance (hours)              | 96    |
| Border co        | mpliance (hours)                     | 120   |
| Cost to ex       | •                                    |       |
|                  | tary compliance (USD)                | 130   |
| Border co        | mpliance (USD)                       | 287   |
| Enforcing        | Contracts (rank)                     | 156   |
| Score of e       | nforcing contracts (0-100)           | 43.5  |
| Time (day        | s)                                   | 1,071 |
| Cost (% of       | f claim value)                       | 20.5  |
| Quality of       | judicial processes index (0-18)      | 5.7   |
| Resolving        | g Insolvency (rank)                  | 58    |
| Score of re      | esolving insolvency (0-100)          | 59.0  |
| Recovery         | rate (cents on the dollar)           | 42.8  |
| Time (yea        | rs)                                  | 2.6   |
| Cost (% of       | f estate)                            | 4.0   |
| Outcome concern) | (0 as piecemeal sale and 1 as going  | 0     |
| Strength o       | of insolvency framework index (0-16) | 11.5  |